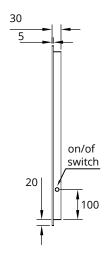

## Rectangle Mirror 600 x 800mm

With all around LED Light

| MATERIAL                        | 5mm Copper Free with safety film backing                 |
|---------------------------------|----------------------------------------------------------|
| PRODUCT DIMENSIONS              | See technical drawing below                              |
| FIXING                          | Portrait or landscape with template and fixings included |
| WATTAGE                         | 25w                                                      |
| LUMENS                          | 1560Lm                                                   |
| LED TEMP(K)                     | 6000K                                                    |
| CABLE LENGTH                    | 1000mm                                                   |
| DE-MISTER WATTAGE               | 26w                                                      |
| ENERGY RATING                   | A Rated Energy efficient LED lights                      |
| SWITCH                          | On/Off Rocker Switch                                     |
| WEIGHT                          | 10kg                                                     |
| APPROVALS                       | CE approved, IP44, LVD, EMC, RoHS                        |
| For a full range of products pl | ease refer to www.sonasbathrooms.com                     |