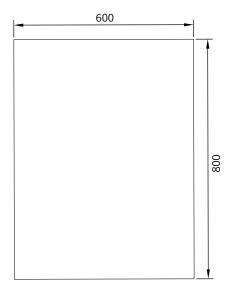

## Rectangle Mirror 600 x 800mm

With all around LED Light

| MATERIAL                        | 5mm Copper Free with safety film backing                 |
|---------------------------------|----------------------------------------------------------|
| PRODUCT DIMENSIONS              | See technical drawing below                              |
| FIXING                          | Portrait or landscape with template and fixings included |
| WATTAGE                         | 25w                                                      |
| LUMENS                          | 1560Lm                                                   |
| LED TEMP(K)                     | 6000K                                                    |
| CABLE LENGTH                    | 1000mm                                                   |
| DE-MISTER WATTAGE               | 26w                                                      |
| ENERGY RATING                   | A Rated Energy efficient LED lights                      |
| SWITCH                          | On/Off Rocker Switch                                     |
| WEIGHT                          | 10kg                                                     |
| APPROVALS                       | CE approved, IP44, LVD, EMC, RoHS                        |
| For a full range of products pl | ease refer to www.sonasbathrooms.com                     |