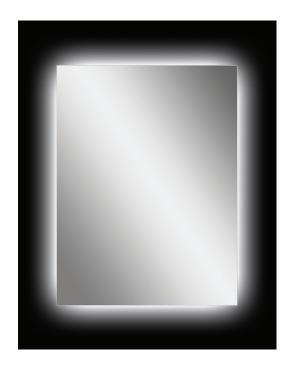

## Rectangle Mirror 600 x 800mm

With all around LED Light

| MATERIAL                        | 5mm Copper Free with safety film backing                 |
|---------------------------------|----------------------------------------------------------|
| PRODUCT DIMENSIONS              | See technical drawing below                              |
| FIXING                          | Portrait or landscape with template and fixings included |
| WATTAGE                         | 25w                                                      |
| LUMENS                          | 1560Lm                                                   |
| LED TEMP(K)                     | 6000K                                                    |
| CABLE LENGTH                    | 1000mm                                                   |
| DE-MISTER WATTAGE               | 26w                                                      |
| ENERGY RATING                   | A Rated Energy efficient LED lights                      |
| SWITCH                          | On/Off Rocker Switch                                     |
| WEIGHT                          | 10kg                                                     |
| APPROVALS                       | CE approved, IP44, LVD, EMC, RoHS                        |
| For a full range of products pl | ease refer to www.sonasbathrooms.com                     |