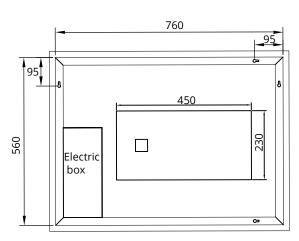

## Rectangle Mirror 600 x 800mm

With all around LED Light

| MATERIAL                        | 5mm Copper Free with safety film backing                 |
|---------------------------------|----------------------------------------------------------|
| PRODUCT DIMENSIONS              | See technical drawing below                              |
| FIXING                          | Portrait or landscape with template and fixings included |
| WATTAGE                         | 25w                                                      |
| LUMENS                          | 1560Lm                                                   |
| LED TEMP(K)                     | 6000K                                                    |
| CABLE LENGTH                    | 1000mm                                                   |
| DE-MISTER WATTAGE               | 26w                                                      |
| ENERGY RATING                   | A Rated Energy efficient LED lights                      |
| SWITCH                          | On/Off Rocker Switch                                     |
| WEIGHT                          | 10kg                                                     |
| APPROVALS                       | CE approved, IP44, LVD, EMC, RoHS                        |
| For a full range of products pl | ease refer to www.sonasbathrooms.com                     |