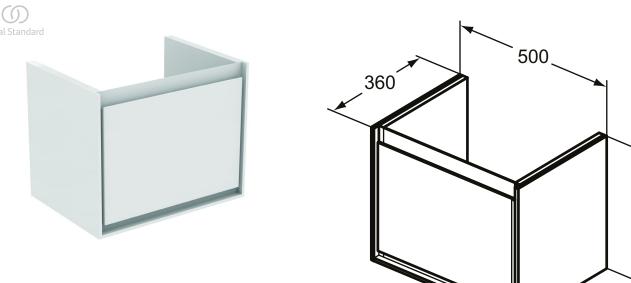

## Wall mounted basin unit 50cm, 1 drawer

Connect Air 50 cm wall-mounted Vanity Unit with 1 drawer with edged panel (handle is not necessary) with Soft close system. Including: Mounting kit. For assembly with: Connect Air Vanity basin 54 cm E0296. See the IS Catalogue/Price list for more information on Recommended equipment and type of materials used.

Vanity unit Wall mounted Contemporary 14 Lacquered MDF Studio Levien 400 500 360 Rectangular Wall mounted

Ideal Standard International www.idealstandard.com