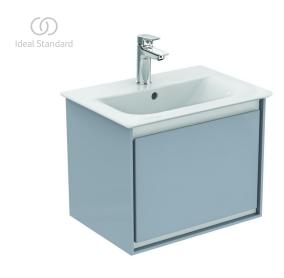

## Wall mounted basin unit 50cm, 1 drawer

Connect Air 50 cm wall-mounted Vanity Unit with 1 drawer with edged panel (handle is not necessary) with Soft close system. Including: Mounting kit. For assembly with: Connect Air Vanity basin 54 cm E0296. See the IS Catalogue/Price list for more information on Recommended equipment and type of materials used.

**Colour:** EQ - Main outer finish is Gloss Light Grey, Internal finish is Matt White

## More product details:

Type: Vanity unit
Mounting: Wall mounted
Style: Contemporary

Net Weight (kg): 14

Material: Lacquered MDF Designer: Studio Levien

Height (mm): 400 Width (mm): 500 Depth (mm): 360

Shape: Rectangular Installation: Wall mounted