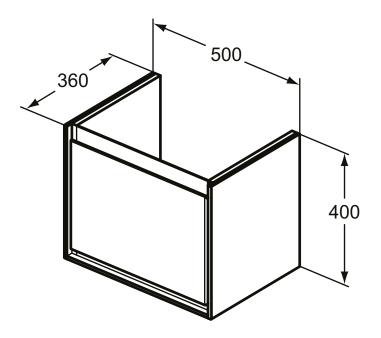

## More product details:

Type: Vanity unit
Mounting: Wall mounted
Style: Contemporary

Net Weight (kg): 14

Material: Lacquered MDF Designer: Studio Levien

Height (mm): 400 Width (mm): 500 Depth (mm): 360

Shape: Rectangular Installation: Wall mounted