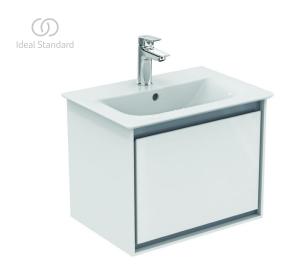

## Wall mounted basin unit 50cm, 1 drawer

Connect Air 50 cm wall-mounted Vanity Unit with 1 drawer with edged panel (handle is not necessary) with Soft close system. Including: Mounting kit. For assembly with: Connect Air Vanity basin 54 cm E0296. See the IS Catalogue/Price list for more information on Recommended equipment and type of materials used.

**Colour:** KN - Main outer finish is Gloss White, Internal finish is Matt Grey

## More product details:

Type: Vanity unit
Mounting: Wall mounted
Style: Contemporary

Net Weight (kg): 14

Material: Lacquered MDF Designer: Studio Levien

Height (mm): 400 Width (mm): 500 Depth (mm): 360

Shape: Rectangular Installation: Wall mounted