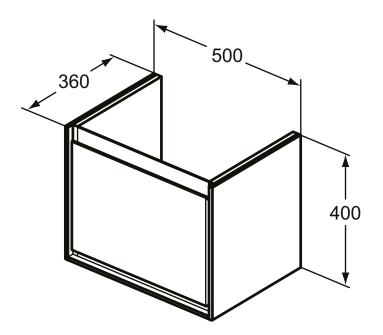

## More product details:

Type: Vanity unit
Mounting: Wall mounted
Style: Contemporary

Net Weight (kg): 14

Material: Lacquered MDF Designer: Studio Levien

Height (mm): 400 Width (mm): 500 Depth (mm): 360

Shape: Rectangular Installation: Wall mounted