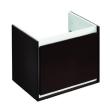

## Wall mounted basin unit 50cm, 1 drawer

Connect Air 50 cm wall-mounted Vanity Unit with 1 drawer with edged panel (handle is not necessary) with Soft close system. Including: Mounting kit. For assembly with: Connect Air Vanity basin 54 cm E0296. See the IS Catalogue/Price list for more information on Recommended equipment and type of materials used.

**Colour:** VY - Main outer finish is Matt Dark Brown, Internal finish is Matt White