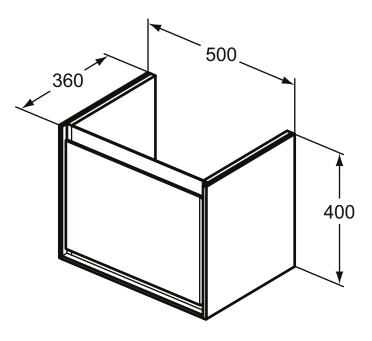

## More product details:

| Type:            | Var |
|------------------|-----|
| Mounting:        | Wa  |
| Style:           | Со  |
| Net Weight (kg): | 14  |
| Material:        | Lac |
| Designer:        | Stu |
| Height (mm):     | 400 |
| Width (mm):      | 500 |
| Depth (mm):      | 360 |
| Shape:           | Rec |
| Installation:    | Wa  |
|                  |     |

Vanity unit Wall mounted Contemporary 14 Lacquered MDF Studio Levien 400 500 360 Rectangular Wall mounted