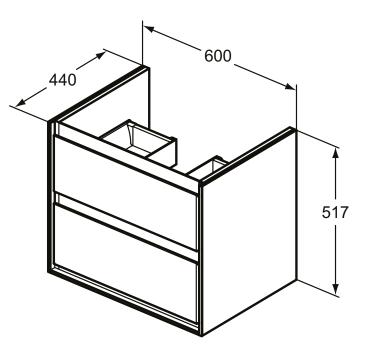

#### More product details:

Type: Mounting: Style: Net Weight (kg): Material: Designer: Height (mm): Width (mm): Depth (mm): Shape: Installation: Vanity unit Wall mounted Contemporary 27 Lacquered MDF Studio Levien 517 600 440 Rectangular Wall mounted