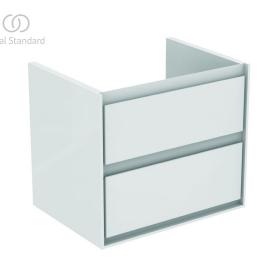

### **Connect Air**

Article-No.: E0818B2

## Wall mounted basin unit 60cm, 2 drawers

Connect Air basin unit 60 cm with 2 drawers with edged panels (handles not necessary) with Soft close system. Including: Mounting kit. For assembly with: Connect Air Vanity basin 64 cm E028901 or Vessel basin 60 cm E034801/40 cm E034701 with required Worktop E0848. Recommended: Space Saving Siphon EE23033967 (please, order separately). See the IS Catalogue/Price list for more information on Recommended equipment and type of materials used.

**Colour:** B2 - Main outer finish is Gloss White, Internal finish is Matt White