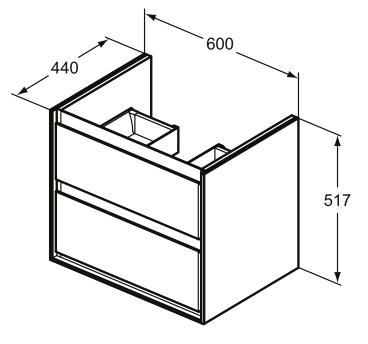

## More product details:

Type: Mounting: Style: Net Weight (kg): Material: Designer: Height (mm): Width (mm): Depth (mm): Shape: Installation: Vanity unit Wall mounted Contemporary 27 Lacquered MDF Studio Levien 517 600 440 Rectangular Wall mounted