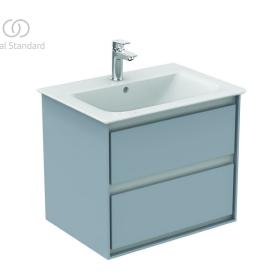

## Wall mounted basin unit 60cm, 2 drawers

Connect Air basin unit 60 cm with 2 drawers with edged panels (handles not necessary) with Soft close system. Including: Mounting kit. For assembly with: Connect Air Vanity basin 64 cm E028901 or Vessel basin 60 cm E034801/40 cm E034701 with required Worktop E0848. Recommended: Space Saving Siphon EE23033967 (please, order separately). See the IS Catalogue/Price list for more information on Recommended equipment and type of materials used.

**Colour:** EQ - Main outer finish is Gloss Light Grey, Internal finish is Matt White

## More product details:

Type: Mounting: Style: Net Weight (kg): Material: Designer: Height (mm): Width (mm): Depth (mm): Shape: Installation: Vanity unit Wall mounted Contemporary 27 Lacquered MDF Studio Levien 517 600 440 Rectangular Wall mounted