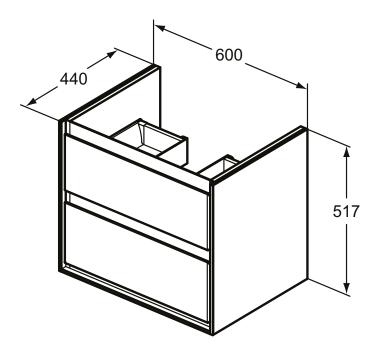

## More product details:

Type: Vanity unit
Mounting: Wall mounted
Style: Contemporary

Net Weight (kg): 2

Material: Lacquered MDF Designer: Studio Levien

Height (mm): 517 Width (mm): 600 Depth (mm): 440

Shape: Rectangular Installation: Wall mounted