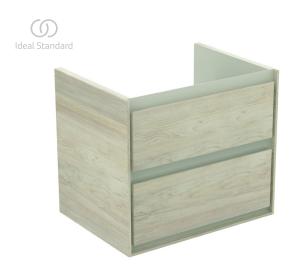

## Wall mounted basin unit 60cm, 2 drawers

Connect Air basin unit 60 cm with 2 drawers with edged panels (handles not necessary) with Soft close system. Including: Mounting kit. For assembly with: Connect Air Vanity basin 64 cm E028901 or Vessel basin 60 cm E034801/40 cm E034701 with required Worktop E0848. Recommended: Space Saving Siphon EE23033967 (please, order separately). See the IS Catalogue/Price list for more information on Recommended equipment and type of materials used.

**Colour:** UK - Main outer finish is Wood Light Brown, Internal finish is Matt Light Brown