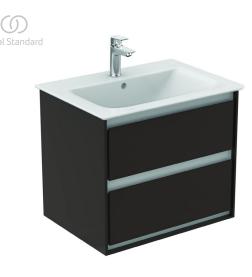

## Wall mounted basin unit 60cm, 2 drawers

Connect Air basin unit 60 cm with 2 drawers with edged panels (handles not necessary) with Soft close system. Including: Mounting kit. For assembly with: Connect Air Vanity basin 64 cm E028901 or Vessel basin 60 cm E034801/40 cm E034701 with required Worktop E0848. Recommended: Space Saving Siphon EE23033967 (please, order separately). See the IS Catalogue/Price list for more information on Recommended equipment and type of materials used.

**Colour:** VY - Main outer finish is Matt Dark Brown, Internal finish is Matt White