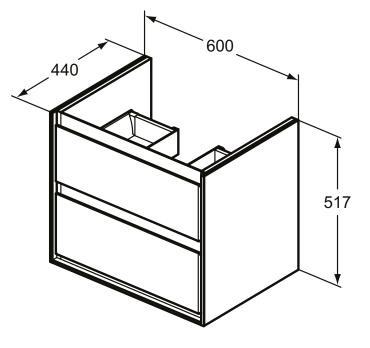

## More product details:

Type: Mounting: Style: Net Weight (kg): Material: Designer: Height (mm): Width (mm): Depth (mm): Shape: Installation: Vanity unit Wall mounted Contemporary 27 Lacquered MDF Studio Levien 517 600 440 Rectangular Wall mounted