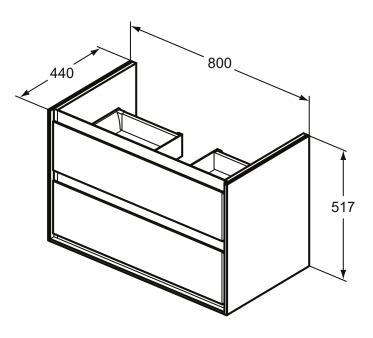

#### More product details:

Type: Mounting: Style: Net Weight (kg): Material: Designer: Height (mm): Width (mm): Depth (mm): Shape: Installation: Vanity unit Wall mounted Contemporary 32,2 Lacquered MDF Studio Levien 517 800 440 Rectangular Wall mounted