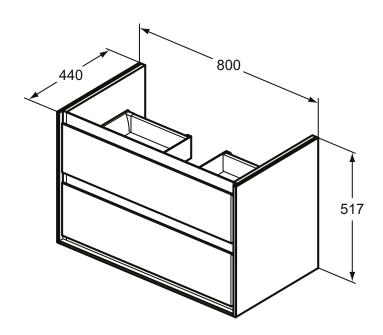

## More product details:

Type: Vanity unit
Mounting: Wall mounted
Style: Contemporary

Net Weight (kg): 32,2

Material: Lacquered MDF Designer: Studio Levien

Height (mm): 517 Width (mm): 800 Depth (mm): 440