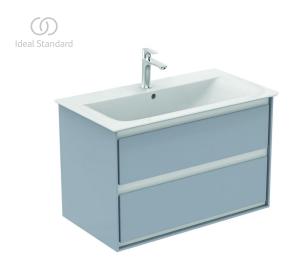

## Wall mounted basin unit 80cm, 2 drawers

Connect Air basin unit 80 cm with 2 drawers with edged panels (handles not necessary) and Soft close system. Including: Mounting kit. For assembly with: Connect Air Vanity basin 84 cm E027901 or Vessel basin 60 cm E034801/40 cm E034701 with required Worktop E0849. Recommended: Space Saving Siphon EE230333967 (please, order separately). See the IS Catalogue/Price list for more information on Recommended equipment and type of materials used.

**Colour:** EQ - Main outer finish is Gloss Light Grey, Internal finish is Matt White