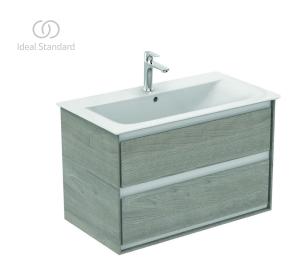

## Wall mounted basin unit 80cm, 2 drawers

Connect Air basin unit 80 cm with 2 drawers with edged panels (handles not necessary) and Soft close system. Including: Mounting kit. For assembly with: Connect Air Vanity basin 84 cm E027901 or Vessel basin 60 cm E034801/40 cm E034701 with required Worktop E0849. Recommended: Space Saving Siphon EE23033967 (please, order separately). See the IS Catalogue/Price list for more information on Recommended equipment and type of materials used.

**Colour:** PS - Main outer finish is Wood Light Grey, Internal finish is Matt White