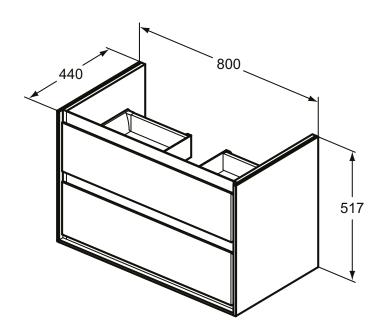

## More product details:

Type: Vanity unit
Mounting: Wall mounted
Style: Contemporary

Net Weight (kg): 32,2

Material: Lacquered MDF Designer: Studio Levien

Height (mm): 517 Width (mm): 800 Depth (mm): 440