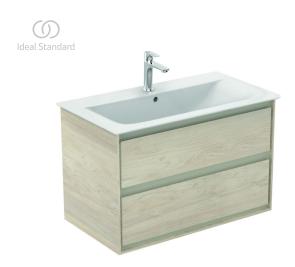

## Wall mounted basin unit 80cm, 2 drawers

Connect Air basin unit 80 cm with 2 drawers with edged panels (handles not necessary) and Soft close system. Including: Mounting kit. For assembly with: Connect Air Vanity basin 84 cm E027901 or Vessel basin 60 cm E034801/40 cm E034701 with required Worktop E0849. Recommended: Space Saving Siphon EE23033967 (please, order separately). See the IS Catalogue/Price list for more information on Recommended equipment and type of materials used.

**Colour:** UK - Main outer finish is Wood Light Brown, Internal finish is Matt Light Brown