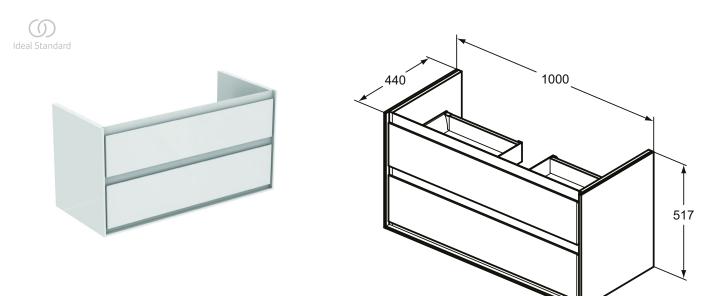

## Wall mounted basin unit 100cm, 2 drawers

Connect Air basin unit 100 cm with 2 drawers with edged panels (handles not necessary) and Soft close system. Including: Mounting kit. For assembly with: Connect Air Vanity basins 104 cm E027401 or Vessel basin 60 cm E034801/40 cm E034701 with required Worktop E0851. Recommended: Space Saving Siphon EE23033967 (please, order separately). See the IS Catalogue/Price list for more information on Recommended equipment and type of materials used.

## More product details:

Type: Mounting: Style: Net Weight (kg): Material: Designer: Height (mm): Width (mm): Depth (mm): Shape: Installation: Vanity unit Wall mounted Contemporary 40,3 Lacquered MDF Studio Levien 517 1000 440 Rectangular Wall mounted