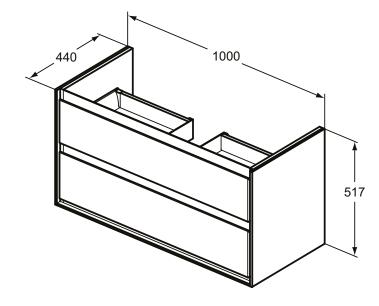

## More product details:

Type: Vanity unit
Mounting: Wall mounted
Style: Contemporary

Net Weight (kg): 40,3

Material: Lacquered MDF Designer: Studio Levien

Height (mm): 517 Width (mm): 1000 Depth (mm): 440

Shape: Rectangular Installation: Wall mounted