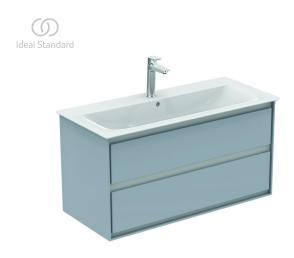

## Wall mounted basin unit 100cm, 2 drawers

Connect Air basin unit 100 cm with 2 drawers with edged panels (handles not necessary) and Soft close system. Including: Mounting kit. For assembly with: Connect Air Vanity basins 104 cm E027401 or Vessel basin 60 cm E034801/40 cm E034701 with required Worktop E0851. Recommended: Space Saving Siphon EE23033967 (please, order separately). See the IS Catalogue/Price list for more information on Recommended equipment and type of materials used.

**Colour:** EQ - Main outer finish is Gloss Light Grey, Internal finish is Matt White