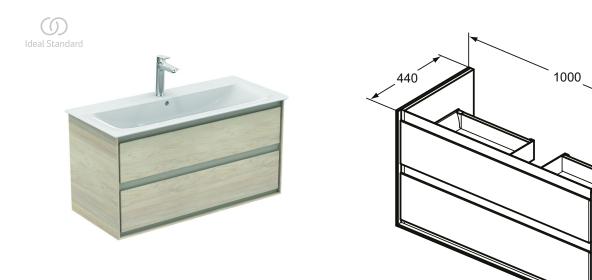

## Wall mounted basin unit 100cm, 2 drawers

Connect Air basin unit 100 cm with 2 drawers with edged panels (handles not necessary) and Soft close system. Including: Mounting kit. For assembly with: Connect Air Vanity basins 104 cm E027401 or Vessel basin 60 cm E034801/40 cm E034701 with required Worktop E0851. Recommended: Space Saving Siphon EE23033967 (please, order separately). See the IS Catalogue/Price list for more information on Recommended equipment and type of materials used.

**Colour:** UK - Main outer finish is Wood Light Brown, Internal finish is Matt Light Brown