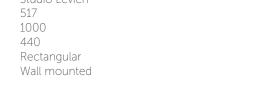

## More product details:

Type: Mounting: Style: Net Weight (kg): Material: Designer: Height (mm): Width (mm): Depth (mm): Shape: Installation: Vanity unit Wall mounted Contemporary 40,3 Lacquered MDF Studio Levien 517 1000 440 Rectangular Wall mounted