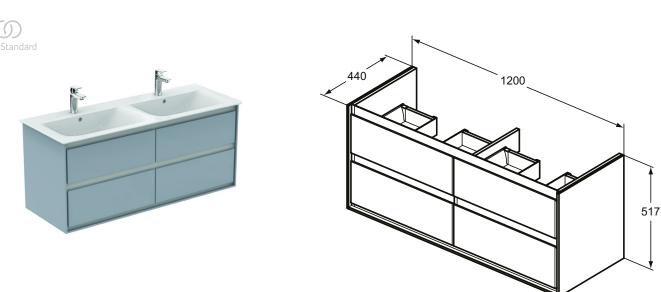

## Wall mounted basin unit 120cm, 4 drawers

Connect Air basin unit 120 cm with 4 drawers with edged panels (handles not necessary) and Soft close system. Including: Mounting kit For assembly with: Connect Air Vanity basins 124 cm E027301 or Vessel basins (2 pcs) 60 cm E034801/40 cm E034701 with required Worktop E0852. Recommended: Space Saving Siphon EE23033967 (please, order separately). See the IS Catalogue/Price list for more information on Recommended equipment and type of materials used.

## More product details:

Type: Mounting: Style: Net Weight (kg): Material: Designer: Height (mm): Width (mm): Depth (mm): Shape: Installation: Vanity unit Wall mounted Contemporary 50,8 Lacquered MDF Studio Levien 517 1200 440 Rectangular Wall mounted