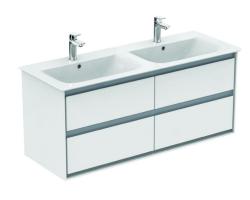

## Wall mounted basin unit 120cm, 4 drawers

Connect Air basin unit 120 cm with 4 drawers with edged panels (handles not necessary) and Soft close system. Including: Mounting kit For assembly with: Connect Air Vanity basins 124 cm E027301 or Vessel basins (2 pcs) 60 cm E034801/40 cm E034701 with required Worktop E0852. Recommended: Space Saving Siphon EE23033967 (please, order separately). See the IS Catalogue/Price list for more information on Recommended equipment and type of materials used.

**Colour:** KN - Main outer finish is Gloss White, Internal finish is Matt Grey