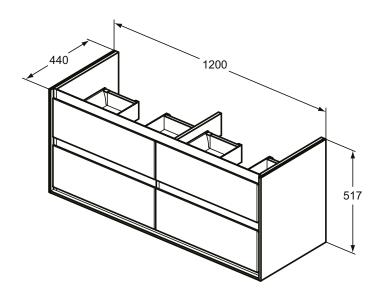

## More product details:

Type: Vanity unit
Mounting: Wall mounted
Style: Contemporary

Net Weight (kg): 50,8

Material: Lacquered MDF Designer: Studio Levien

Height (mm): 517 Width (mm): 1200 Depth (mm): 440