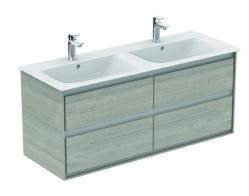

## Wall mounted basin unit 120cm, 4 drawers

Connect Air basin unit 120 cm with 4 drawers with edged panels (handles not necessary) and Soft close system. Including: Mounting kit For assembly with: Connect Air Vanity basins 124 cm E027301 or Vessel basins (2 pcs) 60 cm E034801/40 cm E034701 with required Worktop E0852. Recommended: Space Saving Siphon EE23033967 (please, order separately). See the IS Catalogue/Price list for more information on Recommended equipment and type of materials used.

**Colour:** PS - Main outer finish is Wood Light Grey, Internal finish is Matt White