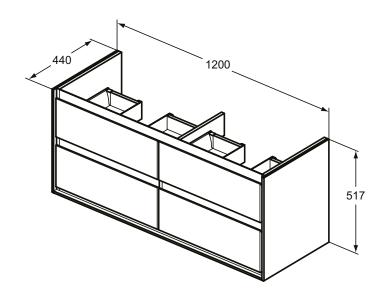

## More product details:

Type: Vanity unit
Mounting: Wall mounted
Style: Contemporary

Net Weight (kg): 50,8

Material: Lacquered MDF Designer: Studio Levien

Height (mm): 517 Width (mm): 1200 Depth (mm): 440