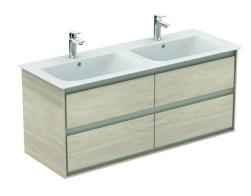

## Wall mounted basin unit 120cm, 4 drawers

Connect Air basin unit 120 cm with 4 drawers with edged panels (handles not necessary) and Soft close system. Including: Mounting kit For assembly with: Connect Air Vanity basins 124 cm E027301 or Vessel basins (2 pcs) 60 cm E034801/40 cm E034701 with required Worktop E0852. Recommended: Space Saving Siphon EE23033967 (please, order separately). See the IS Catalogue/Price list for more information on Recommended equipment and type of materials used.

**Colour:** UK - Main outer finish is Wood Light Brown, Internal finish is Matt Light Brown