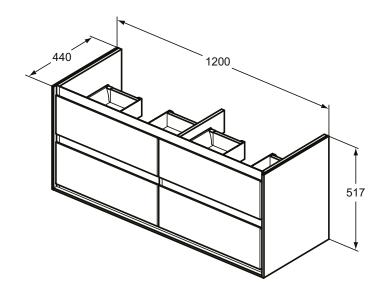

## More product details:

Type: Vanity unit
Mounting: Wall mounted
Style: Contemporary

Net Weight (kg): 50,8

Material: Lacquered MDF Designer: Studio Levien

Height (mm): 517 Width (mm): 1200 Depth (mm): 440