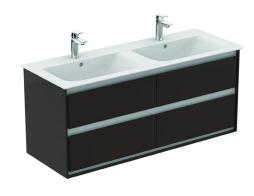

## Wall mounted basin unit 120cm, 4 drawers

Connect Air basin unit 120 cm with 4 drawers with edged panels (handles not necessary) and Soft close system. Including: Mounting kit For assembly with: Connect Air Vanity basins 124 cm E027301 or Vessel basins (2 pcs) 60 cm E034801/40 cm E034701 with required Worktop E0852. Recommended: Space Saving Siphon EE23033967 (please, order separately). See the IS Catalogue/Price list for more information on Recommended equipment and type of materials used.

**Colour:** VY - Main outer finish is Matt Dark Brown, Internal finish is Matt White