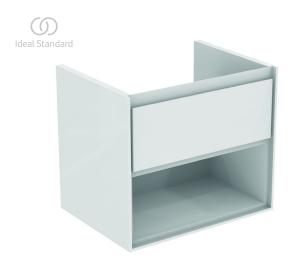

## Basin unit 60cm, 1 drawer

Connect Air basin unit 100 cm with 1 drawer with edged panel (handle not necessary) and Soft close system. With open storage shelf below the drawer. Including: Mounting kit. For assembly with: Connect Air Vanity basin 64 cm E028901 or Connect Air Vessel basin 60 cm E0348 / 40 cm E0347 (with required Worktop E0848). Recommended: Space Saving Siphon EE23033967 (please, order separately). See the IS Catalogue/Price list for more information on Recommended equipment and type of materials used.

Colour: B2 - Main outer finish is Gloss White, Internal finish is Matt White

## More product details:

Type: Vanity unit Mounting: Wall mounted Style: Contemporary

Net Weight (kg): 20

Material: Lacquered MDF Designer: Studio Levien

Height (mm): 517 Width (mm): 600 Depth (mm): 440

Shape: Rectangular Installation: Wall mounted