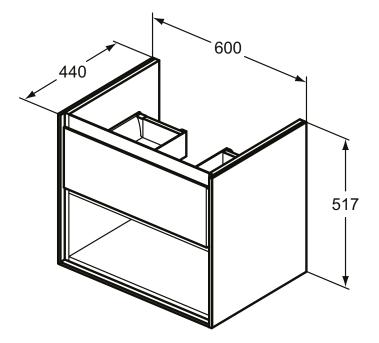

## More product details:

Type: Vanity unit Mounting: Wall mounted Style: Contemporary

Net Weight (kg): 20

Material: Lacquered MDF Designer: Studio Levien

Height (mm): 517 Width (mm): 600 Depth (mm): 440

Shape: Rectangular Installation: Wall mounted