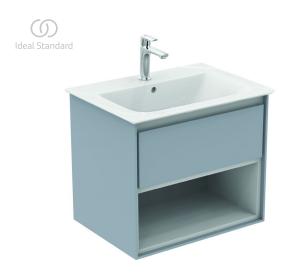

## Basin unit 60cm, 1 drawer

Connect Air basin unit 100 cm with 1 drawer with edged panel (handle not necessary) and Soft close system. With open storage shelf below the drawer. Including: Mounting kit. For assembly with: Connect Air Vanity basin 64 cm E028901 or Connect Air Vessel basin 60 cm E0348 / 40 cm E0347 (with required Worktop E0848). Recommended: Space Saving Siphon EE23033967 (please, order separately). See the IS Catalogue/Price list for more information on Recommended equipment and type of materials used.

 ${\color{red}\textbf{Colour:}} \ \textbf{EQ} \ \textbf{-} \ \textbf{Main outer finish is Gloss Light Grey, Internal finish is Matt White}$ 