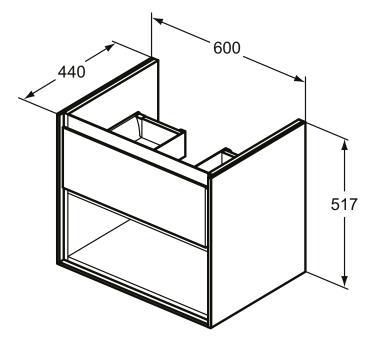

## More product details:

Type: Vanity unit

Mounting: Wall mounted

Style: Contemporary

Net Weight (kg): 20

Material: Lacquered MDF Designer: Studio Levien

 Height (mm):
 517

 Width (mm):
 600

 Depth (mm):
 440

Shape: Rectangular Installation: Wall mounted