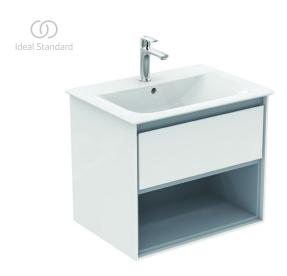

## Basin unit 60cm, 1 drawer

Connect Air basin unit 100 cm with 1 drawer with edged panel (handle not necessary) and Soft close system. With open storage shelf below the drawer. Including: Mounting kit. For assembly with: Connect Air Vanity basin 64 cm E028901 or Connect Air Vessel basin 60 cm E0348 / 40 cm E0347 (with required Worktop E0848). Recommended: Space Saving Siphon EE23033967 (please, order separately). See the IS Catalogue/Price list for more information on Recommended equipment and type of materials used.

Colour: KN - Main outer finish is Gloss White, Internal finish is Matt Grey

## More product details:

Type: Vanity unit Mounting: Wall mounted Style: Contemporary 20

Net Weight (kg):

Material: Lacquered MDF Designer: Studio Levien

Height (mm): 517 Width (mm): 600 Depth (mm): 440

Shape: Rectangular Installation: Wall mounted