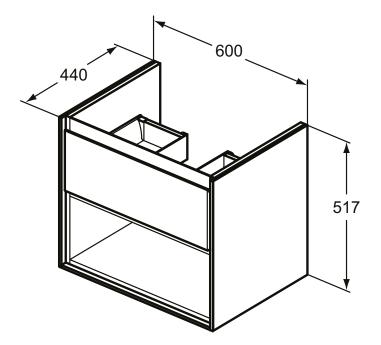

## More product details:

Type: Vanity unit Mounting: Wall mounted Style: Contemporary 20

Net Weight (kg):

Material: Lacquered MDF Designer: Studio Levien

Height (mm): 517 Width (mm): 600 Depth (mm): 440

Shape: Rectangular Installation: Wall mounted