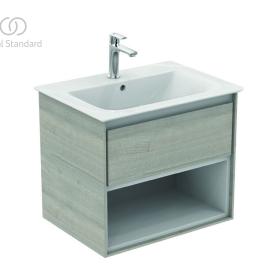

## Basin unit 60cm, 1 drawer

Connect Air basin unit 100 cm with 1 drawer with edged panel (handle not necessary) and Soft close system. With open storage shelf below the drawer. Including: Mounting kit. For assembly with: Connect Air Vanity basin 64 cm E028901 or Connect Air Vessel basin 60 cm E0348 / 40 cm E0347 (with required Worktop E0848). Recommended: Space Saving Siphon EE23033967 (please, order separately). See the IS Catalogue/Price list for more information on Recommended equipment and type of materials used.

**Colour:** PS - Main outer finish is Wood Light Grey, Internal finish is Matt White

## More product details:

Type: Mounting: Style: Net Weight (kg): Material: Designer: Height (mm): Width (mm): Depth (mm): Shape: Installation: Vanity unit Wall mounted Contemporary 20 Lacquered MDF Studio Levien 517 600 440 Rectangular Wall mounted