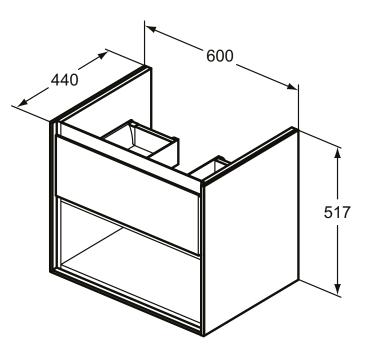

## More product details:

Type: Mounting: Style: Net Weight (kg): Material: Designer: Height (mm): Width (mm): Depth (mm): Shape: Installation: Vanity unit Wall mounted Contemporary 20 Lacquered MDF Studio Levien 517 600 440 Rectangular Wall mounted