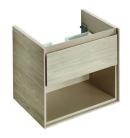

## Basin unit 60cm, 1 drawer

Connect Air basin unit 100 cm with 1 drawer with edged panel (handle not necessary) and Soft close system. With open storage shelf below the drawer. Including: Mounting kit. For assembly with: Connect Air Vanity basin 64 cm E028901 or Connect Air Vessel basin 60 cm E0348 / 40 cm E0347 (with required Worktop E0848). Recommended: Space Saving Siphon EE23033967 (please, order separately). See the IS Catalogue/Price list for more information on Recommended equipment and type of materials used.

**Colour:** UK - Main outer finish is Wood Light Brown, Internal finish is Matt Light Brown