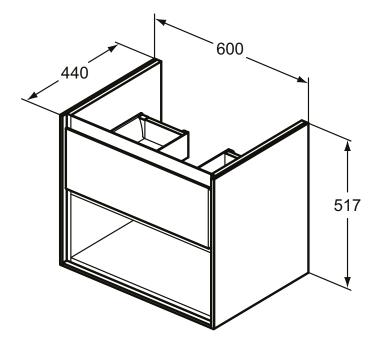

## More product details:

Type: Vanity unit
Mounting: Wall mounted
Style: Contemporary
Net Weight (kg): 20

Material: Lacquered MDF Designer: Studio Levien

Height (mm): 517 Width (mm): 600 Depth (mm): 440

Shape: Rectangular Installation: Wall mounted