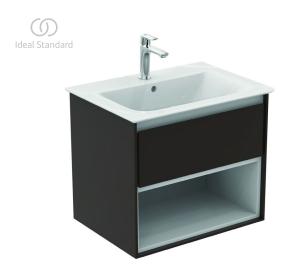

## Basin unit 60cm, 1 drawer

Connect Air basin unit 100 cm with 1 drawer with edged panel (handle not necessary) and Soft close system. With open storage shelf below the drawer. Including: Mounting kit. For assembly with: Connect Air Vanity basin 64 cm E028901 or Connect Air Vessel basin 60 cm E0348 / 40 cm E0347 (with required Worktop E0848). Recommended: Space Saving Siphon EE23033967 (please, order separately). See the IS Catalogue/Price list for more information on Recommended equipment and type of materials used.

**Colour:** VY - Main outer finish is Matt Dark Brown, Internal finish is Matt White