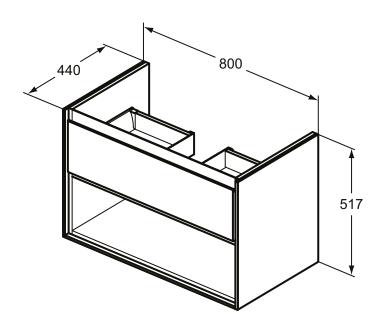

## More product details:

Type: Vanity unit
Mounting: Wall mounted
Style: Contemporary

Net Weight (kg): 27,2

Material: Lacquered MDF Designer: Studio Levien

 Height (mm):
 517

 Width (mm):
 800

 Depth (mm):
 440