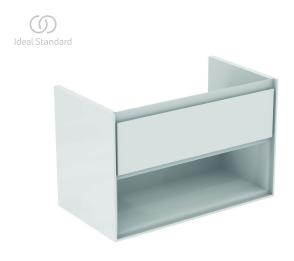

## Basin unit 80cm, 1 drawer

Connect Air basin unit 80 cm with 1 drawer with edged panel (handle not necessary) and Soft close system. With open storage shelf below the drawer. Including: Mounting kit. For assembly with: Connect Air Vanity basin 84 cm E0279 or Vessel basin 60 cm E0348 / 40 cm E0347 (with required Worktop E0849). Recommended: Space Saving Siphon EE23033967 (please, order separately). See the IS Catalogue/Price list for more information on Recommended equipment and type of materials used.

**Colour:** B2 - Main outer finish is Gloss White, Internal finish is Matt White