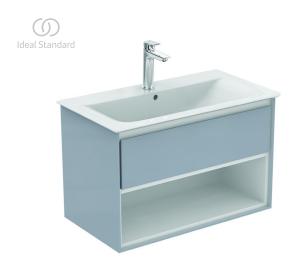

## Basin unit 80cm, 1 drawer

Connect Air basin unit 80 cm with 1 drawer with edged panel (handle not necessary) and Soft close system. With open storage shelf below the drawer. Including: Mounting kit. For assembly with: Connect Air Vanity basin 84 cm E0279 or Vessel basin 60 cm E0348 / 40 cm E0347 (with required Worktop E0849). Recommended: Space Saving Siphon EE23033967 (please, order separately). See the IS Catalogue/Price list for more information on Recommended equipment and type of materials used.

**Colour:** EQ - Main outer finish is Gloss Light Grey, Internal finish is Matt White