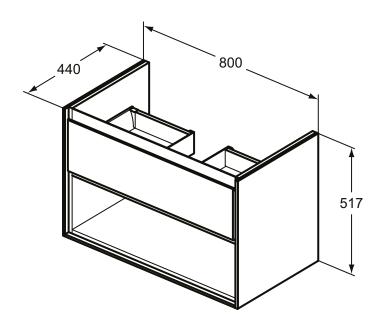

## More product details:

Type: Vanity unit
Mounting: Wall mounted
Style: Contemporary
Not Weight (kg): 272

Net Weight (kg): 27,2

Material: Lacquered MDF Designer: Studio Levien

 Height (mm):
 517

 Width (mm):
 800

 Depth (mm):
 440

Shape: Rectangular Installation: Wall mounted