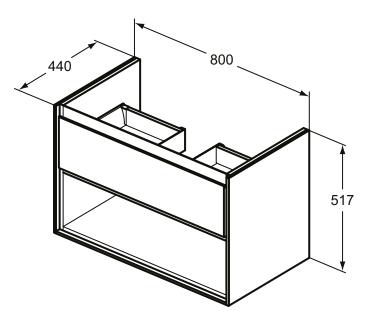

Vanity unit Wall mounted Contemporary 27,2 Lacquered MDF Studio Levien 517 800 440 Rectangular Wall mounted