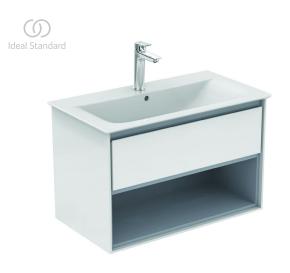

## Basin unit 80cm, 1 drawer

Connect Air basin unit 80 cm with 1 drawer with edged panel (handle not necessary) and Soft close system. With open storage shelf below the drawer. Including: Mounting kit. For assembly with: Connect Air Vanity basin 84 cm E0279 or Vessel basin 60 cm E0348 / 40 cm E0347 (with required Worktop E0849). Recommended: Space Saving Siphon EE23033967 (please, order separately). See the IS Catalogue/Price list for more information on Recommended equipment and type of materials used.

**Colour:** KN - Main outer finish is Gloss White, Internal finish is Matt Grey