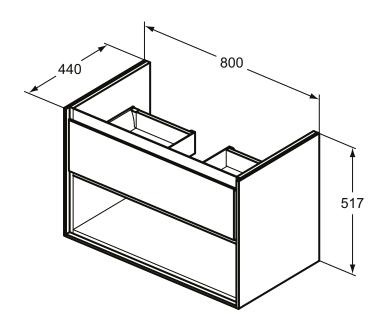

## More product details:

Type: Vanity unit Mounting: Wall mounted Contemporary Style:

Net Weight (kg): 27,2

Material: Lacquered MDF Studio Levien Designer:

Height (mm): 517 Width (mm): 800 440 Depth (mm):