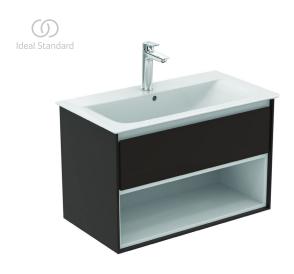

## Basin unit 80cm, 1 drawer

Connect Air basin unit 80 cm with 1 drawer with edged panel (handle not necessary) and Soft close system. With open storage shelf below the drawer. Including: Mounting kit. For assembly with: Connect Air Vanity basin 84 cm E0279 or Vessel basin 60 cm E0348 / 40 cm E0347 (with required Worktop E0849). Recommended: Space Saving Siphon EE23033967 (please, order separately). See the IS Catalogue/Price list for more information on Recommended equipment and type of materials used.

Colour: VY - Main outer finish is Matt Dark Brown, Internal finish is Matt White