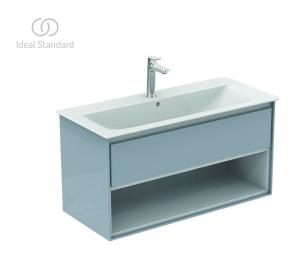

## Basin unit 100cm, 1 drawer

Connect Air basin unit 100 cm with 1 drawer with edged panel (handle not necessary) and Soft close system. With open storage shelf below the drawer. Including: Mounting kit. For assembly with: Connect Air Vanity basin 104 cm E0274 or Vessel basin 60 cm E0348 / 40 cm E0347 (with required Worktop E0851). Recommended: Space Saving Siphon EE23033967 (please, order separately). See the IS Catalogue/Price list for more information on Recommended equipment and type of materials used.

**Colour:** EQ - Main outer finish is Gloss Light Grey, Internal finish is Matt White