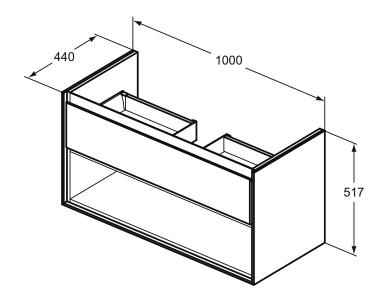

## More product details:

Type: Vanity unit
Mounting: Wall mounted
Style: Contemporary

Net Weight (kg): 34,3

Material: Lacquered MDF Designer: Studio Levien

Height (mm): 517
Width (mm): 1000
Depth (mm): 440
Shape: Recta