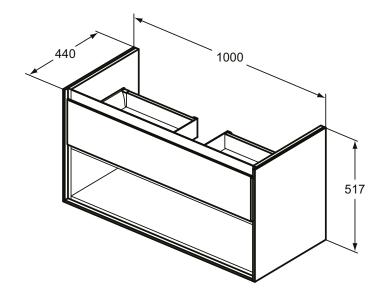

## More product details:

Type: Vanity unit
Mounting: Wall mounted
Style: Contemporary
Not Weight (kg): 74.7

Net Weight (kg): 34,3

Material: Lacquered MDF Designer: Studio Levien

 Height (mm):
 517

 Width (mm):
 1000

 Depth (mm):
 440

 Shape:
 Recta

Shape: Rectangular Installation: Wall mounted