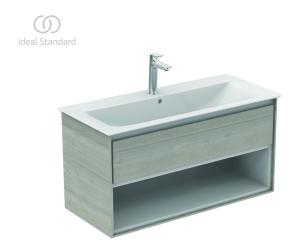

## Basin unit 100cm, 1 drawer

Connect Air basin unit 100 cm with 1 drawer with edged panel (handle not necessary) and Soft close system. With open storage shelf below the drawer. Including: Mounting kit. For assembly with: Connect Air Vanity basin 104 cm E0274 or Vessel basin 60 cm E0348 / 40 cm E0347 (with required Worktop E0851). Recommended: Space Saving Siphon EE23033967 (please, order separately). See the IS Catalogue/Price list for more information on Recommended equipment and type of materials used.

**Colour:** PS - Main outer finish is Wood Light Grey, Internal finish is Matt White