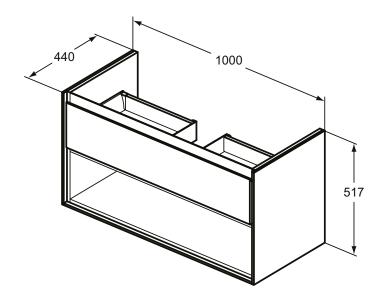

## More product details:

Type: Vanity unit Mounting: Wall mounted Contemporary Style: 34,3

Net Weight (kg):

Material: Lacquered MDF Designer: Studio Levien

Height (mm): 517 Width (mm): 1000 440 Depth (mm):