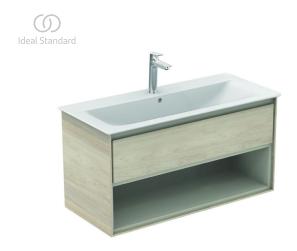

## Basin unit 100cm, 1 drawer

Connect Air basin unit 100 cm with 1 drawer with edged panel (handle not necessary) and Soft close system. With open storage shelf below the drawer. Including: Mounting kit. For assembly with: Connect Air Vanity basin 104 cm E0274 or Vessel basin 60 cm E0348 / 40 cm E0347 (with required Worktop E0851). Recommended: Space Saving Siphon EE23033967 (please, order separately). See the IS Catalogue/Price list for more information on Recommended equipment and type of materials used.

Colour: UK - Main outer finish is Wood Light Brown, Internal finish is Matt Light Brown