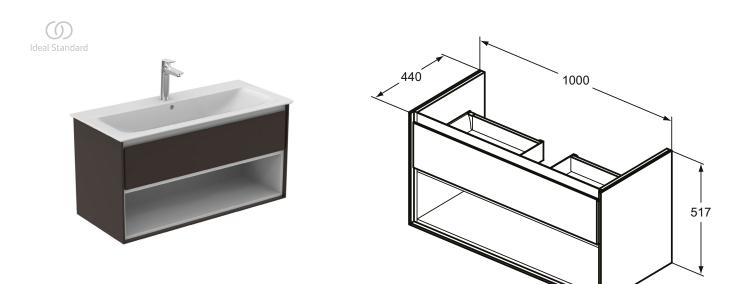

## Basin unit 100cm, 1 drawer

Connect Air basin unit 100 cm with 1 drawer with edged panel (handle not necessary) and Soft close system. With open storage shelf below the drawer. Including: Mounting kit. For assembly with: Connect Air Vanity basin 104 cm E0274 or Vessel basin 60 cm E0348 / 40 cm E0347 (with required Worktop E0851). Recommended: Space Saving Siphon EE23033967 (please, order separately). See the IS Catalogue/Price list for more information on Recommended equipment and type of materials used.

## More product details:

Type: Mounting: Style: Net Weight (kg): Material: Designer: Height (mm): Width (mm): Depth (mm): Shape: Installation: Vanity unit Wall mounted Contemporary 34,3 Lacquered MDF Studio Levien 517 1000 440 Rectangular Wall mounted