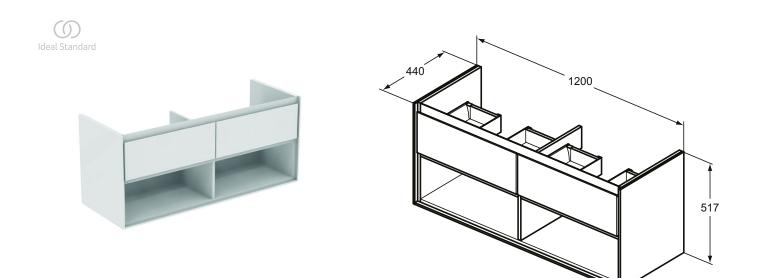

## Basin unit 120cm, 2 drawers

Connect Air basin unit 120 cm with 2 drawers with edged panels (handles not necessary) and Soft close system. With open storage shelves below the drawers. Incl.: Mounting kit. For assembly with: Connect Air Vanity basins 124 cm E0273 or Vessel basins (2 pcs.) 60 cm E0348 / 40 cm E0347 with required Worktop E0852. Recommended: Space Saving Siphon EE23033967 (please, order separately). See the IS Catalogue/Price list for more information on Recommended equipment and type of materials used.

## More product details:

Type: Mounting: Style: Net Weight (kg): Material: Designer: Height (mm): Width (mm): Depth (mm): Shape: Installation: Vanity unit Wall mounted Contemporary 43,5 Lacquered MDF Studio Levien 517 1200 440 Rectangular Wall mounted