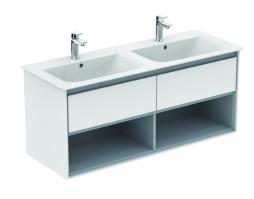

## Basin unit 120cm, 2 drawers

Connect Air basin unit 120 cm with 2 drawers with edged panels (handles not necessary) and Soft close system. With open storage shelves below the drawers. Incl.: Mounting kit. For assembly with: Connect Air Vanity basins 124 cm E0273 or Vessel basins (2 pcs.) 60 cm E0348 / 40 cm E0347 with required Worktop E0852. Recommended: Space Saving Siphon EE23033967 (please, order separately). See the IS Catalogue/Price list for more information on Recommended equipment and type of materials used.

**Colour:** KN - Main outer finish is Gloss White, Internal finish is Matt Grey