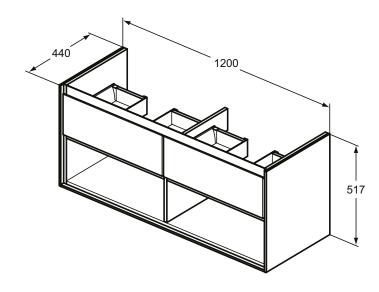

## More product details:

Type: Vanity unit
Mounting: Wall mounted
Style: Contemporary
Net Weight (kg): 43,5

Material: Lacquered MDF Designer: Studio Levien

 Height (mm):
 517

 Width (mm):
 1200

 Depth (mm):
 440

 Shape:
 Recta

Shape: Rectangular Installation: Wall mounted