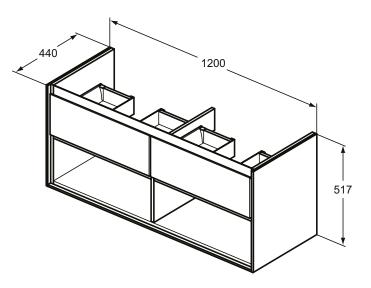

## More product details:

Type: Mounting: Style: Net Weight (kg): Material: Designer: Height (mm): Width (mm): Depth (mm): Shape: Installation: Vanity unit Wall mounted Contemporary 43,5 Lacquered MDF Studio Levien 517 1200 440 Rectangular Wall mounted