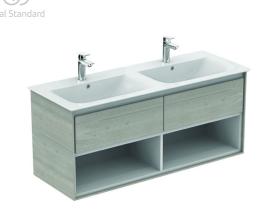

## Basin unit 120cm, 2 drawers

Connect Air basin unit 120 cm with 2 drawers with edged panels (handles not necessary) and Soft close system. With open storage shelves below the drawers. Incl.: Mounting kit. For assembly with: Connect Air Vanity basins 124 cm E0273 or Vessel basins (2 pcs.) 60 cm E0348 / 40 cm E0347 with required Worktop E0852. Recommended: Space Saving Siphon EE23033967 (please, order separately). See the IS Catalogue/Price list for more information on Recommended equipment and type of materials used.

**Colour:** PS - Main outer finish is Wood Light Grey, Internal finish is Matt White