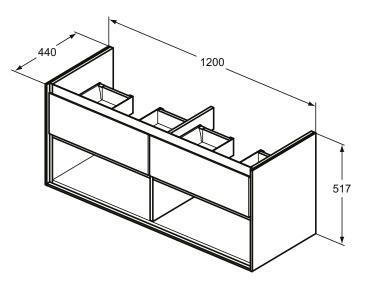

## More product details:

Type: Mounting: Style: Net Weight (kg): Material: Designer: Height (mm): Width (mm): Depth (mm): Shape: Installation: Vanity unit Wall mounted Contemporary 43,5 Lacquered MDF Studio Levien 517 1200 440 Rectangular Wall mounted