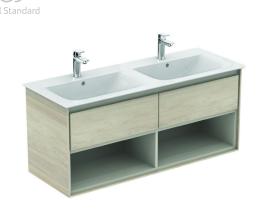

## Basin unit 120cm, 2 drawers

Connect Air basin unit 120 cm with 2 drawers with edged panels (handles not necessary) and Soft close system. With open storage shelves below the drawers. Incl.: Mounting kit. For assembly with: Connect Air Vanity basins 124 cm E0273 or Vessel basins (2 pcs.) 60 cm E0348 / 40 cm E0347 with required Worktop E0852. Recommended: Space Saving Siphon EE23033967 (please, order separately). See the IS Catalogue/Price list for more information on Recommended equipment and type of materials used.

**Colour:** UK - Main outer finish is Wood Light Brown, Internal finish is Matt Light Brown