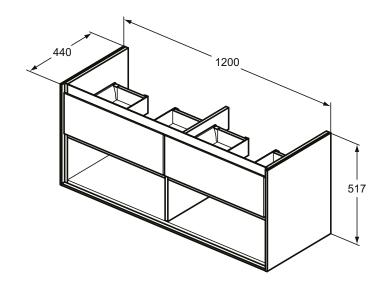

## More product details:

Type: Vanity unit

Mounting: Wall mounted

Style: Contemporary

Net Weight (kg): 43,5

Material: Lacquered MDF Designer: Studio Levien

 Height (mm):
 517

 Width (mm):
 1200

 Depth (mm):
 440

Shape: Rectangular Installation: Wall mounted