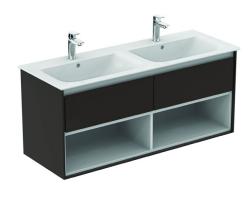

## Basin unit 120cm, 2 drawers

Connect Air basin unit 120 cm with 2 drawers with edged panels (handles not necessary) and Soft close system. With open storage shelves below the drawers. Incl.: Mounting kit. For assembly with: Connect Air Vanity basins 124 cm E0273 or Vessel basins (2 pcs.) 60 cm E0348 / 40 cm E0347 with required Worktop E0852. Recommended: Space Saving Siphon EE23033967 (please, order separately). See the IS Catalogue/Price list for more information on Recommended equipment and type of materials used.

**Colour:** VY - Main outer finish is Matt Dark Brown, Internal finish is Matt White