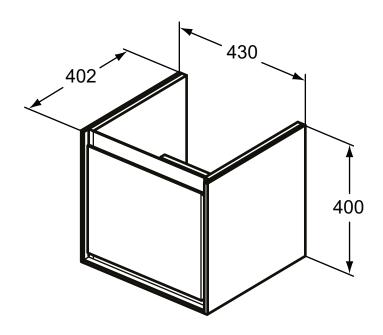

## More product details:

Type: Vanity unit
Mounting: Wall mounted
Style: Contemporary

Net Weight (kg): 16

Material: Lacquered MDF Designer: Studio Levien

 Height (mm):
 400

 Width (mm):
 435

 Depth (mm):
 402