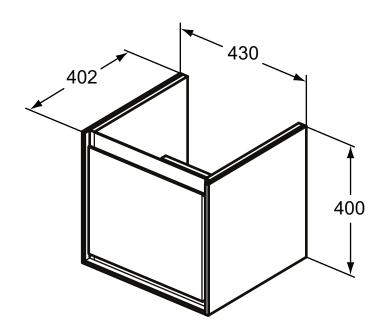

## More product details:

Type: Vanity unit
Mounting: Wall mounted
Style: Contemporary

Net Weight (kg): 16

Material: Lacquered MDF Designer: Studio Levien

 Height (mm):
 400

 Width (mm):
 435

 Depth (mm):
 402