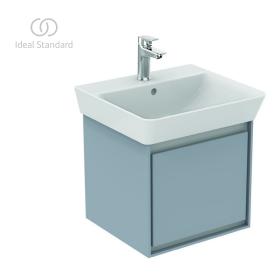

## Basin unit Cube 43cm

Wall-mounted basin unit with 1 drawer with edged panel (handle not necessary) and Soft close system. Including: Mounting kit. For assembly with: Connect Air Cube basin 50 cm E074601. Recommended: Space Saving Siphon EE23033967 (please, order separately).

 ${\color{red}\textbf{Colour:}} \ \textbf{EQ} \ \textbf{-} \ \textbf{Main outer finish is Gloss Light Grey, Internal finish is Matt White}$ 

## More product details:

Type: Vanity unit
Mounting: Wall mounted
Style: Contemporary

Net Weight (kg): 16

Material: Lacquered MDF Designer: Studio Levien

 Height (mm):
 400

 Width (mm):
 435

 Depth (mm):
 402