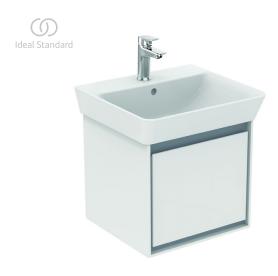

## Basin unit Cube 43cm

Wall-mounted basin unit with 1 drawer with edged panel (handle not necessary) and Soft close system. Including: Mounting kit. For assembly with: Connect Air Cube basin 50 cm E074601. Recommended: Space Saving Siphon EE23033967 (please, order separately).

**Colour:** KN - Main outer finish is Gloss White, Internal finish is Matt Grey

## More product details:

Type: Vanity unit
Mounting: Wall mounted
Style: Contemporary

Net Weight (kg): 16

Material: Lacquered MDF Designer: Studio Levien

 Height (mm):
 400

 Width (mm):
 435

 Depth (mm):
 402