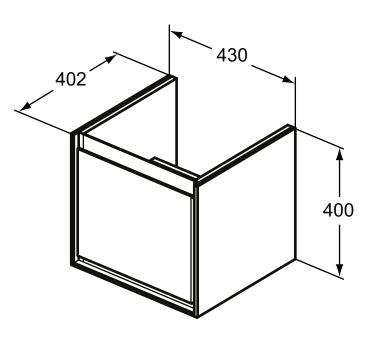

## More product details:

| More product details. |               |
|-----------------------|---------------|
| Туре:                 | Vanity unit   |
| Mounting:             | Wall mounted  |
| Style:                | Contemporary  |
| Net Weight (kg):      | 16            |
| Material:             | Lacquered MD  |
| Designer:             | Studio Levien |
| Height (mm):          | 400           |
| Width (mm):           | 435           |
| Depth (mm):           | 402           |
| Shape:                | Rectangular   |
| Installation:         | Wall mounted  |
|                       |               |