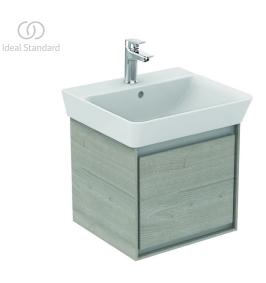

## **Connect Air**

Article-No.: E0842PS

## Basin unit Cube 43cm

Wall-mounted basin unit with 1 drawer with edged panel (handle not necessary) and Soft close system. Including: Mounting kit. For assembly with: Connect Air Cube basin 50 cm E074601. Recommended: Space Saving Siphon EE23033967 (please, order separately).

Colour: PS - Main outer finish is Wood Light Grey, Internal finish is Matt White