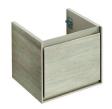

## Basin unit Cube 43cm

Wall-mounted basin unit with 1 drawer with edged panel (handle not necessary) and Soft close system. Including: Mounting kit. For assembly with: Connect Air Cube basin 50 cm E074601. Recommended: Space Saving Siphon EE23033967 (please, order separately).

Colour: UK - Main outer finish is Wood Light Brown, Internal finish is Matt Light Brown

## More product details:

| Type:            | Vanity unit   |
|------------------|---------------|
| Mounting:        | Wall mounte   |
| Style:           | Contempora    |
| Net Weight (kg): | 16            |
| Material:        | Lacquered M   |
| Designer:        | Studio Levier |
| Height (mm):     | 400           |
| Width (mm):      | 435           |
| Depth (mm):      | 402           |
| Shape:           | Rectangular   |
| Installation:    | Wall mounte   |
|                  |               |