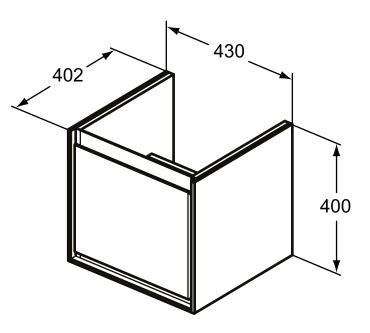

## More product details:

| Type:            | Vanity unit   |
|------------------|---------------|
| Mounting:        | Wall mounte   |
| Style:           | Contempora    |
| Net Weight (kg): | 16            |
| Material:        | Lacquered M   |
| Designer:        | Studio Levier |
| Height (mm):     | 400           |
| Width (mm):      | 435           |
| Depth (mm):      | 402           |
| Shape:           | Rectangular   |
| Installation:    | Wall mounte   |
|                  |               |