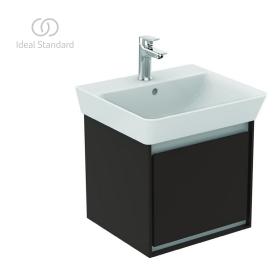

## Basin unit Cube 43cm

Wall-mounted basin unit with 1 drawer with edged panel (handle not necessary) and Soft close system. Including: Mounting kit. For assembly with: Connect Air Cube basin 50 cm E074601. Recommended: Space Saving Siphon EE23033967 (please, order separately).

**Colour:** VY - Main outer finish is Matt Dark Brown, Internal finish is Matt White