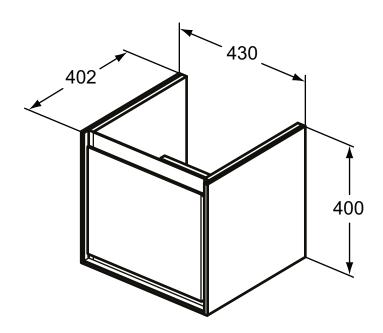

## More product details:

Type: Vanity unit
Mounting: Wall mounted
Style: Contemporary

Net Weight (kg): 16

Material: Lacquered MDF Designer: Studio Levien

 Height (mm):
 400

 Width (mm):
 435

 Depth (mm):
 402