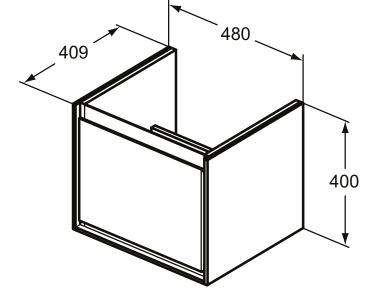

## More product details:

Type: Vanity unit
Mounting: Wall mounted
Style: Contemporary

Net Weight (kg): 16,6

Material: Lacquered MDF Designer: Studio Levien

 Height (mm):
 400

 Width (mm):
 485

 Depth (mm):
 412