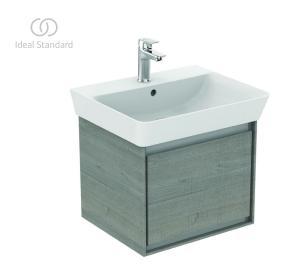

## Basin unit Cube 48cm

Wall-mounted basin unit with 1 drawer with edged panel (handle not necessary) and Soft close system. Including: Mounting kit. For assembly with: Connect Air Cube basin 55 cm E074401. Recommended: Space Saving Siphon EE23033967 (please, order separately).

**Colour:** PS - Main outer finish is Wood Light Grey, Internal finish is Matt White

## More product details:

Type: Vanity unit
Mounting: Wall mounted
Style: Contemporary

Net Weight (kg): 16,6

Material: Lacquered MDF Designer: Studio Levien

 Height (mm):
 400

 Width (mm):
 485

 Depth (mm):
 412