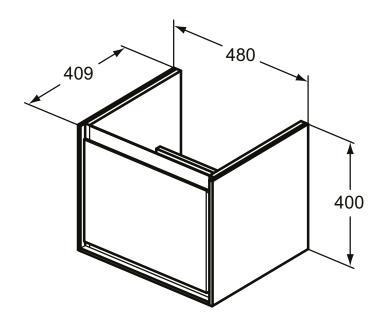

## More product details:

Type: Vanity unit
Mounting: Wall mounted
Style: Contemporary

Net Weight (kg): 16,6

Material: Lacquered MDF Designer: Studio Levien

 Height (mm):
 400

 Width (mm):
 485

 Depth (mm):
 412