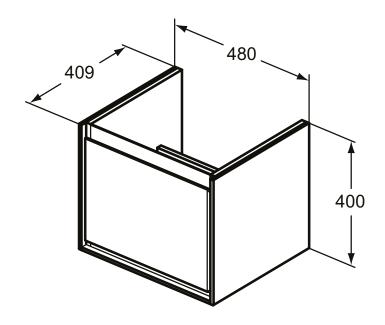

## More product details:

Type: Vanity unit
Mounting: Wall mounted
Style: Contemporary

Net Weight (kg): 16,6

Material: Lacquered MDF Designer: Studio Levien

 Height (mm):
 400

 Width (mm):
 485

 Depth (mm):
 412