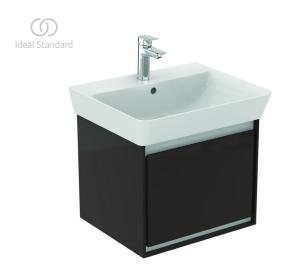

## Basin unit Cube 48cm

Wall-mounted basin unit with 1 drawer with edged panel (handle not necessary) and Soft close system. Including: Mounting kit. For assembly with: Connect Air Cube basin 55 cm E074401. Recommended: Space Saving Siphon EE23033967 (please, order separately).

**Colour:** VY - Main outer finish is Matt Dark Brown, Internal finish is Matt White

## More product details:

Type: Vanity unit
Mounting: Wall mounted
Style: Contemporary

Net Weight (kg): 16,6

Material: Lacquered MDF Designer: Studio Levien

 Height (mm):
 400

 Width (mm):
 485

 Depth (mm):
 412