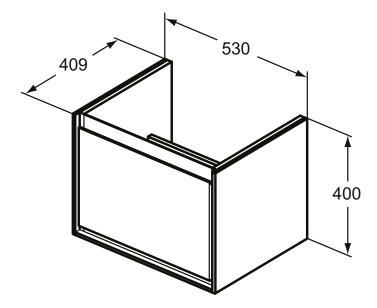

## More product details:

Type: Vanity unit
Mounting: Wall mounted
Style: Contemporary

Net Weight (kg): 17,8

Material: Lacquered MDF Designer: Studio Levien

 Height (mm):
 400

 Width (mm):
 535

 Depth (mm):
 412